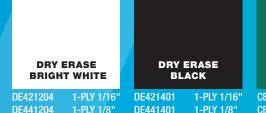

#### **Material**

Single ply acrylic with specialty surface finish **Finish** 

Chalkboard- Micro texture for erasing capability

Dry Erase- High gloss for erasing durability

**Sheet Size** 

24.125" x 48.75" (613mm x 1238mm)

**Material Thickness** 

1/8" (3mm) 1/16" (1.5mm)

Usage

Craft & Artistry Projects, Exterior Signage, Interior Signage, Personal Identification, Recreational Signage