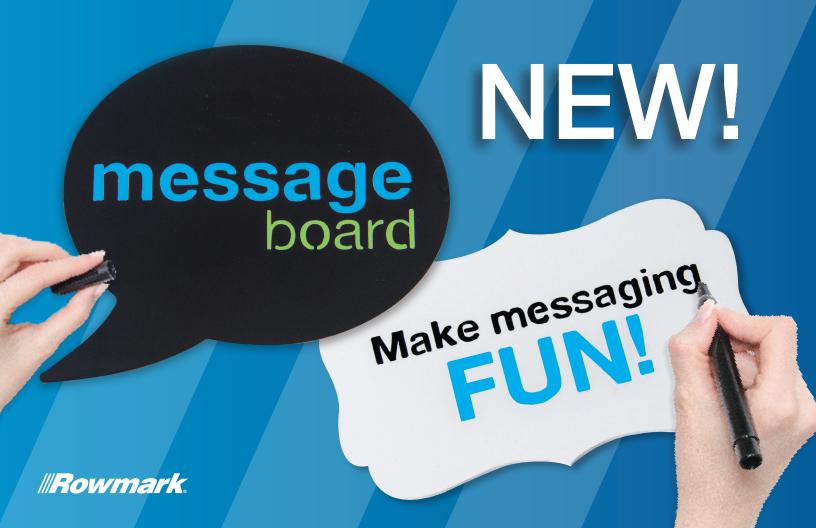

# MESSAGE BOARD

MAKE MESSAGING FUN WITH ROWMARK'S NEW MESSAGE BOARD SHEET MATERIALS THAT OUTPERFORM STANDARD BOARD OPTIONS!

Message board products are easy-to use, lightweight and specifically designed for use with standard dry-erase markers, paints or chalks.

With custom messaging trends showing no signs of slowing down, our Message Board sheet materials offer outstanding writing surfaces, perfect for offices, restaurants, bars, retail, weddings, special events, or even at home. The creative possibilities are endless.

### **Message Boards feature**

- Classic look in new colors
- Easy to write on, wipe off surface
- Specially cut unique sizes and shapes with a laser
- UV-LED printable for lasting messaging