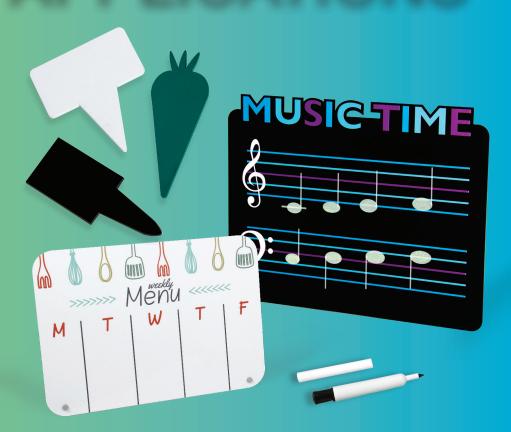

# MESSAGE BOARD

MAKE MESSAGING FUN WITH ROWMARK'S NEW MESSAGE BOARD SHEET MATERIALS THAT OUTPERFORM STANDARD BOARD OPTIONS!

Message board products are easy-to use, lightweight and specifically designed for use with standard dry-erase markers, paints or chalks.

### **Message Boards feature**

- Classic look in new colors
- Easy to write on, wipe off surface
- Specially cut unique sizes and shapes with a laser
- UV-LED printable for lasting messaging