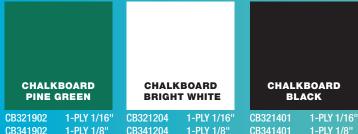

#### **Material**

Single ply acrylic with specialty surface finish **Finish** 

Chalkboard- Micro texture for erasing capability

Dry Erase- High gloss for erasing durability

**Sheet Size** 

24.125" x 48.75" (613mm x 1238mm)

**Material Thickness** 

1/8" (3mm) 1/16" (1.5mm)

Usage

Craft & Artistry Projects, Exterior Signage, Interior Signage, Personal Identification, Recreational Signage