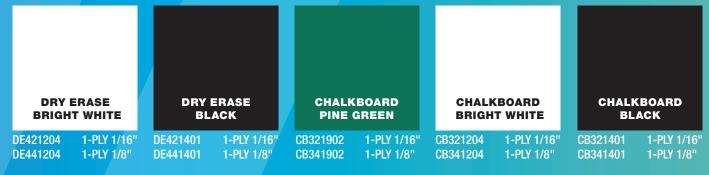

## **Material Specifications**

## Material

Single ply acrylic with specialty surface finish Finish Chalkboard- Micro texture for erasing capability Dry Erase- High gloss for erasing durability

Sheet Size

24.125" x 48.75" (613mm x 1238mm)

**Material Thickness** 1/8" (3mm) 1/16" (1.5mm) Usage

Craft & Artistry Projects, Exterior Signage, Interior Signage, Personal Identification, Recreational Signage