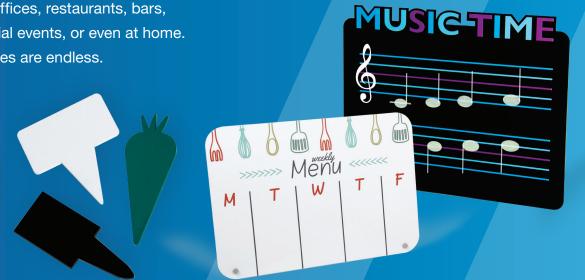

## MESSAGE BOARD

MAKE MESSAGING FUN WITH ROWMARK'S NEW MESSAGE BOARD SHEET **MATERIALS THAT OUTPERFORM STANDARD BOARD OPTIONS!** 

Message board products are easy-to use, lightweight and specifically designed for use with standard dry-erase markers, paints or chalks.

With custom messaging trends showing no signs of slowing down, our Message Board sheet materials offer outstanding writing surfaces, perfect for offices, restaurants, bars, retail, weddings, special events, or even at home. The creative possibilities are endless.

## Message Boards feature

- Classic look in new colors
- Easy to write on, wipe off surface
- Specially cut unique sizes & shapes with a laser •
- UV-LED printable for lasting messaging