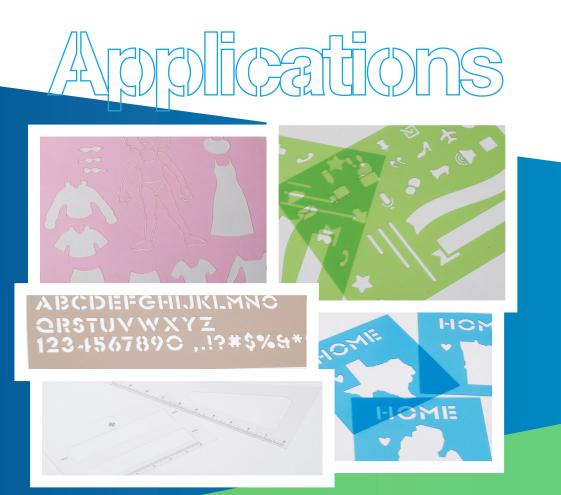

# Introctuceing

Lucent, a versatile, easy-to use sheet material ideal for creating custom stencils and templates as well as educational and promotional tools. The opportunities for this product are unlimited, just add your creativity and imagination.

Lucent is the smart choice for crafters, educators and professionals looking for a sheet material to fabricate custom stencils, tracing templates, patterns or scrapbooking tools. This material can be used with a variety of acrylic paints that are spray or brush-on and can be used for material for traffic and pavement-marking stencils.

This single-ply product is available in a durable matte finish in .025" thickness, and features exceptional durability and integrity for applications that require a tough product.

Available in translucent clear and six translucent colors to meet your needs, Lucent laser cuts easily to create a clean, smooth finished edge. Add a splash of color or personalization with screen, pad or UV-LED printing to create the ultimate finished product.